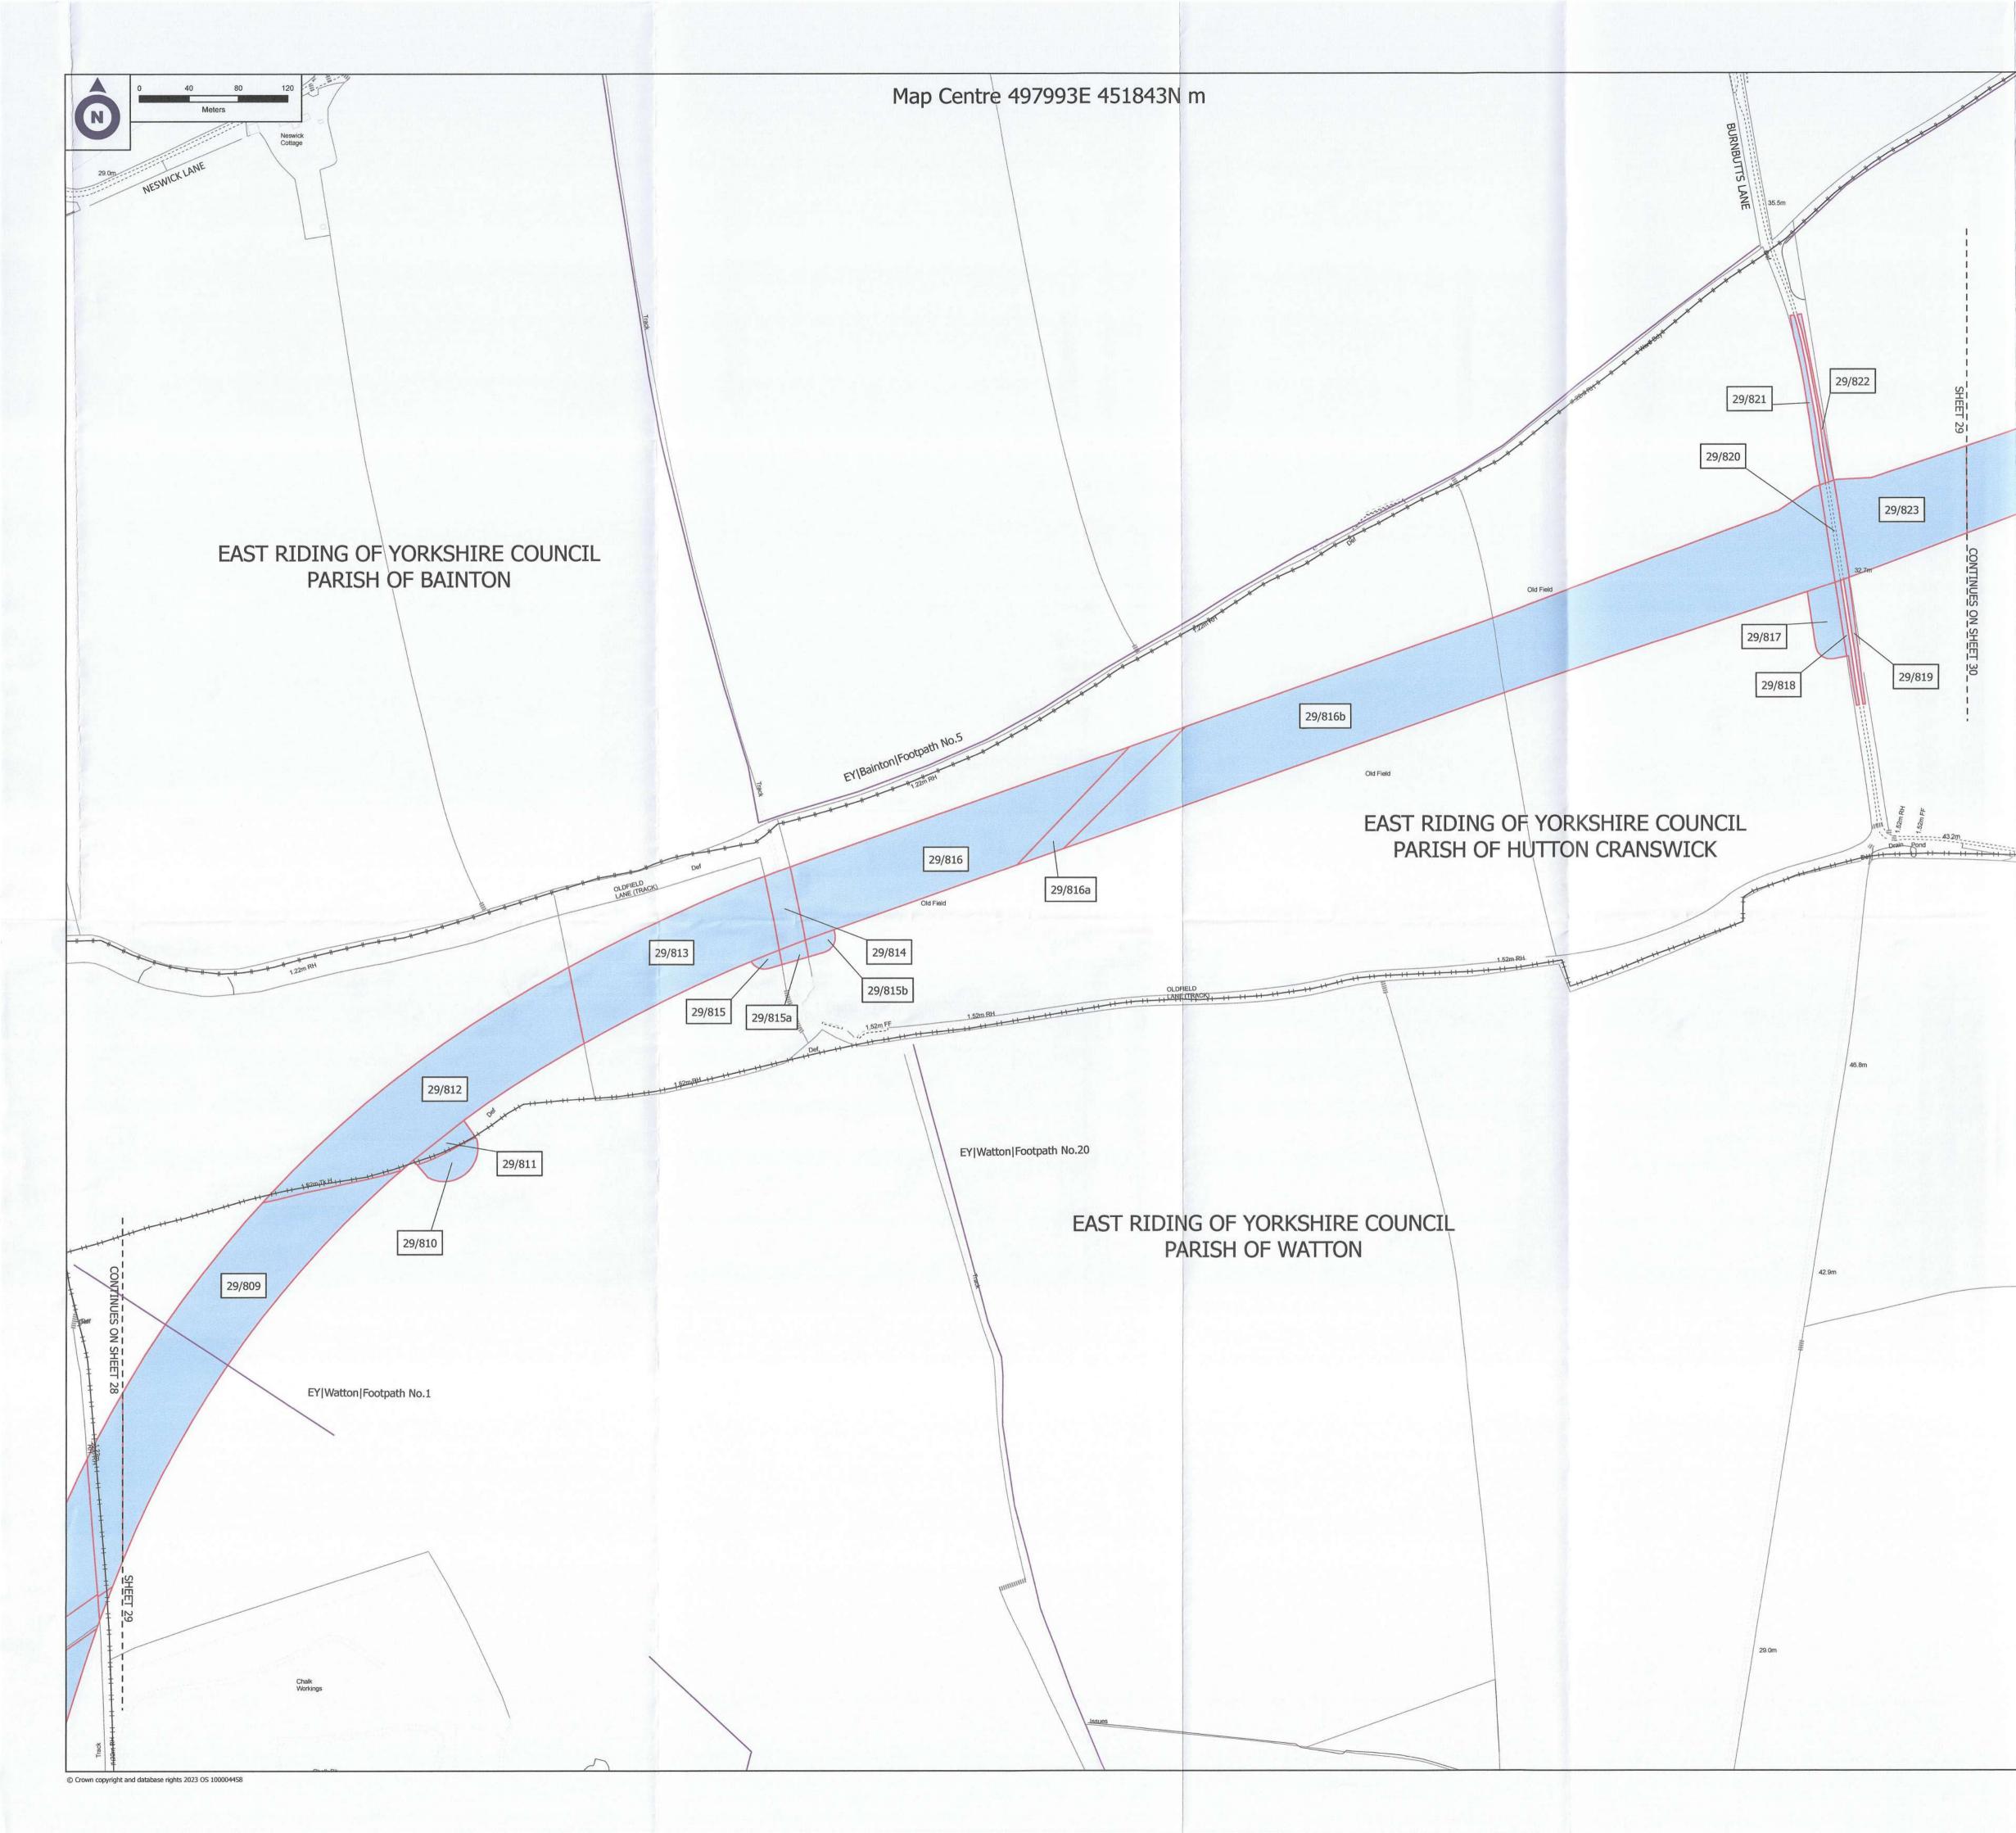

### Legend

- FREEHOLD ACQUISITION
- LAND IN WHICH RIGHTS ARE BEING ACQUIRED
- EXISTING PUBLIC RIGHTS OF WAY
  PARISH BOUNDARY
- --- CUT LINES
- PROJECT BOUNDARY

The common seal of National Grid Electricity Transmission plc was affixed on the \_\_\_<del>5 \*</del> day of <u>هوابوسامود</u> 2023 in the presence of

### DRAWING TITLE CPO LAND PLANS SHEET 1 OF 46

NOTES 1. ALL DIMENSIONS ARE IN METRES UNLESS STATED OTHERWISE. 2. DO NOT SCALE FROM THIS DRAWING, USE ONLY PRINTED DIMENSIONS. 3. ALL EASEMENTS, SERVITUDES AND PRIVATE RIGHTS ARE PROPOSED TO BE EXTINGUISHED ON LAND THAT IS TO BE ACQUIRED, UNLESS STATED OTHERWISE IN THE CPO SCHEDULE 4. THIS DRAWING IS TO BE READ IN CONJUNCTION WITH ALL OTHER PLANS AND DOCUMENTATION, IN PARTICULAR THE WORKS PLANS AND THE CPO SCHEDULE