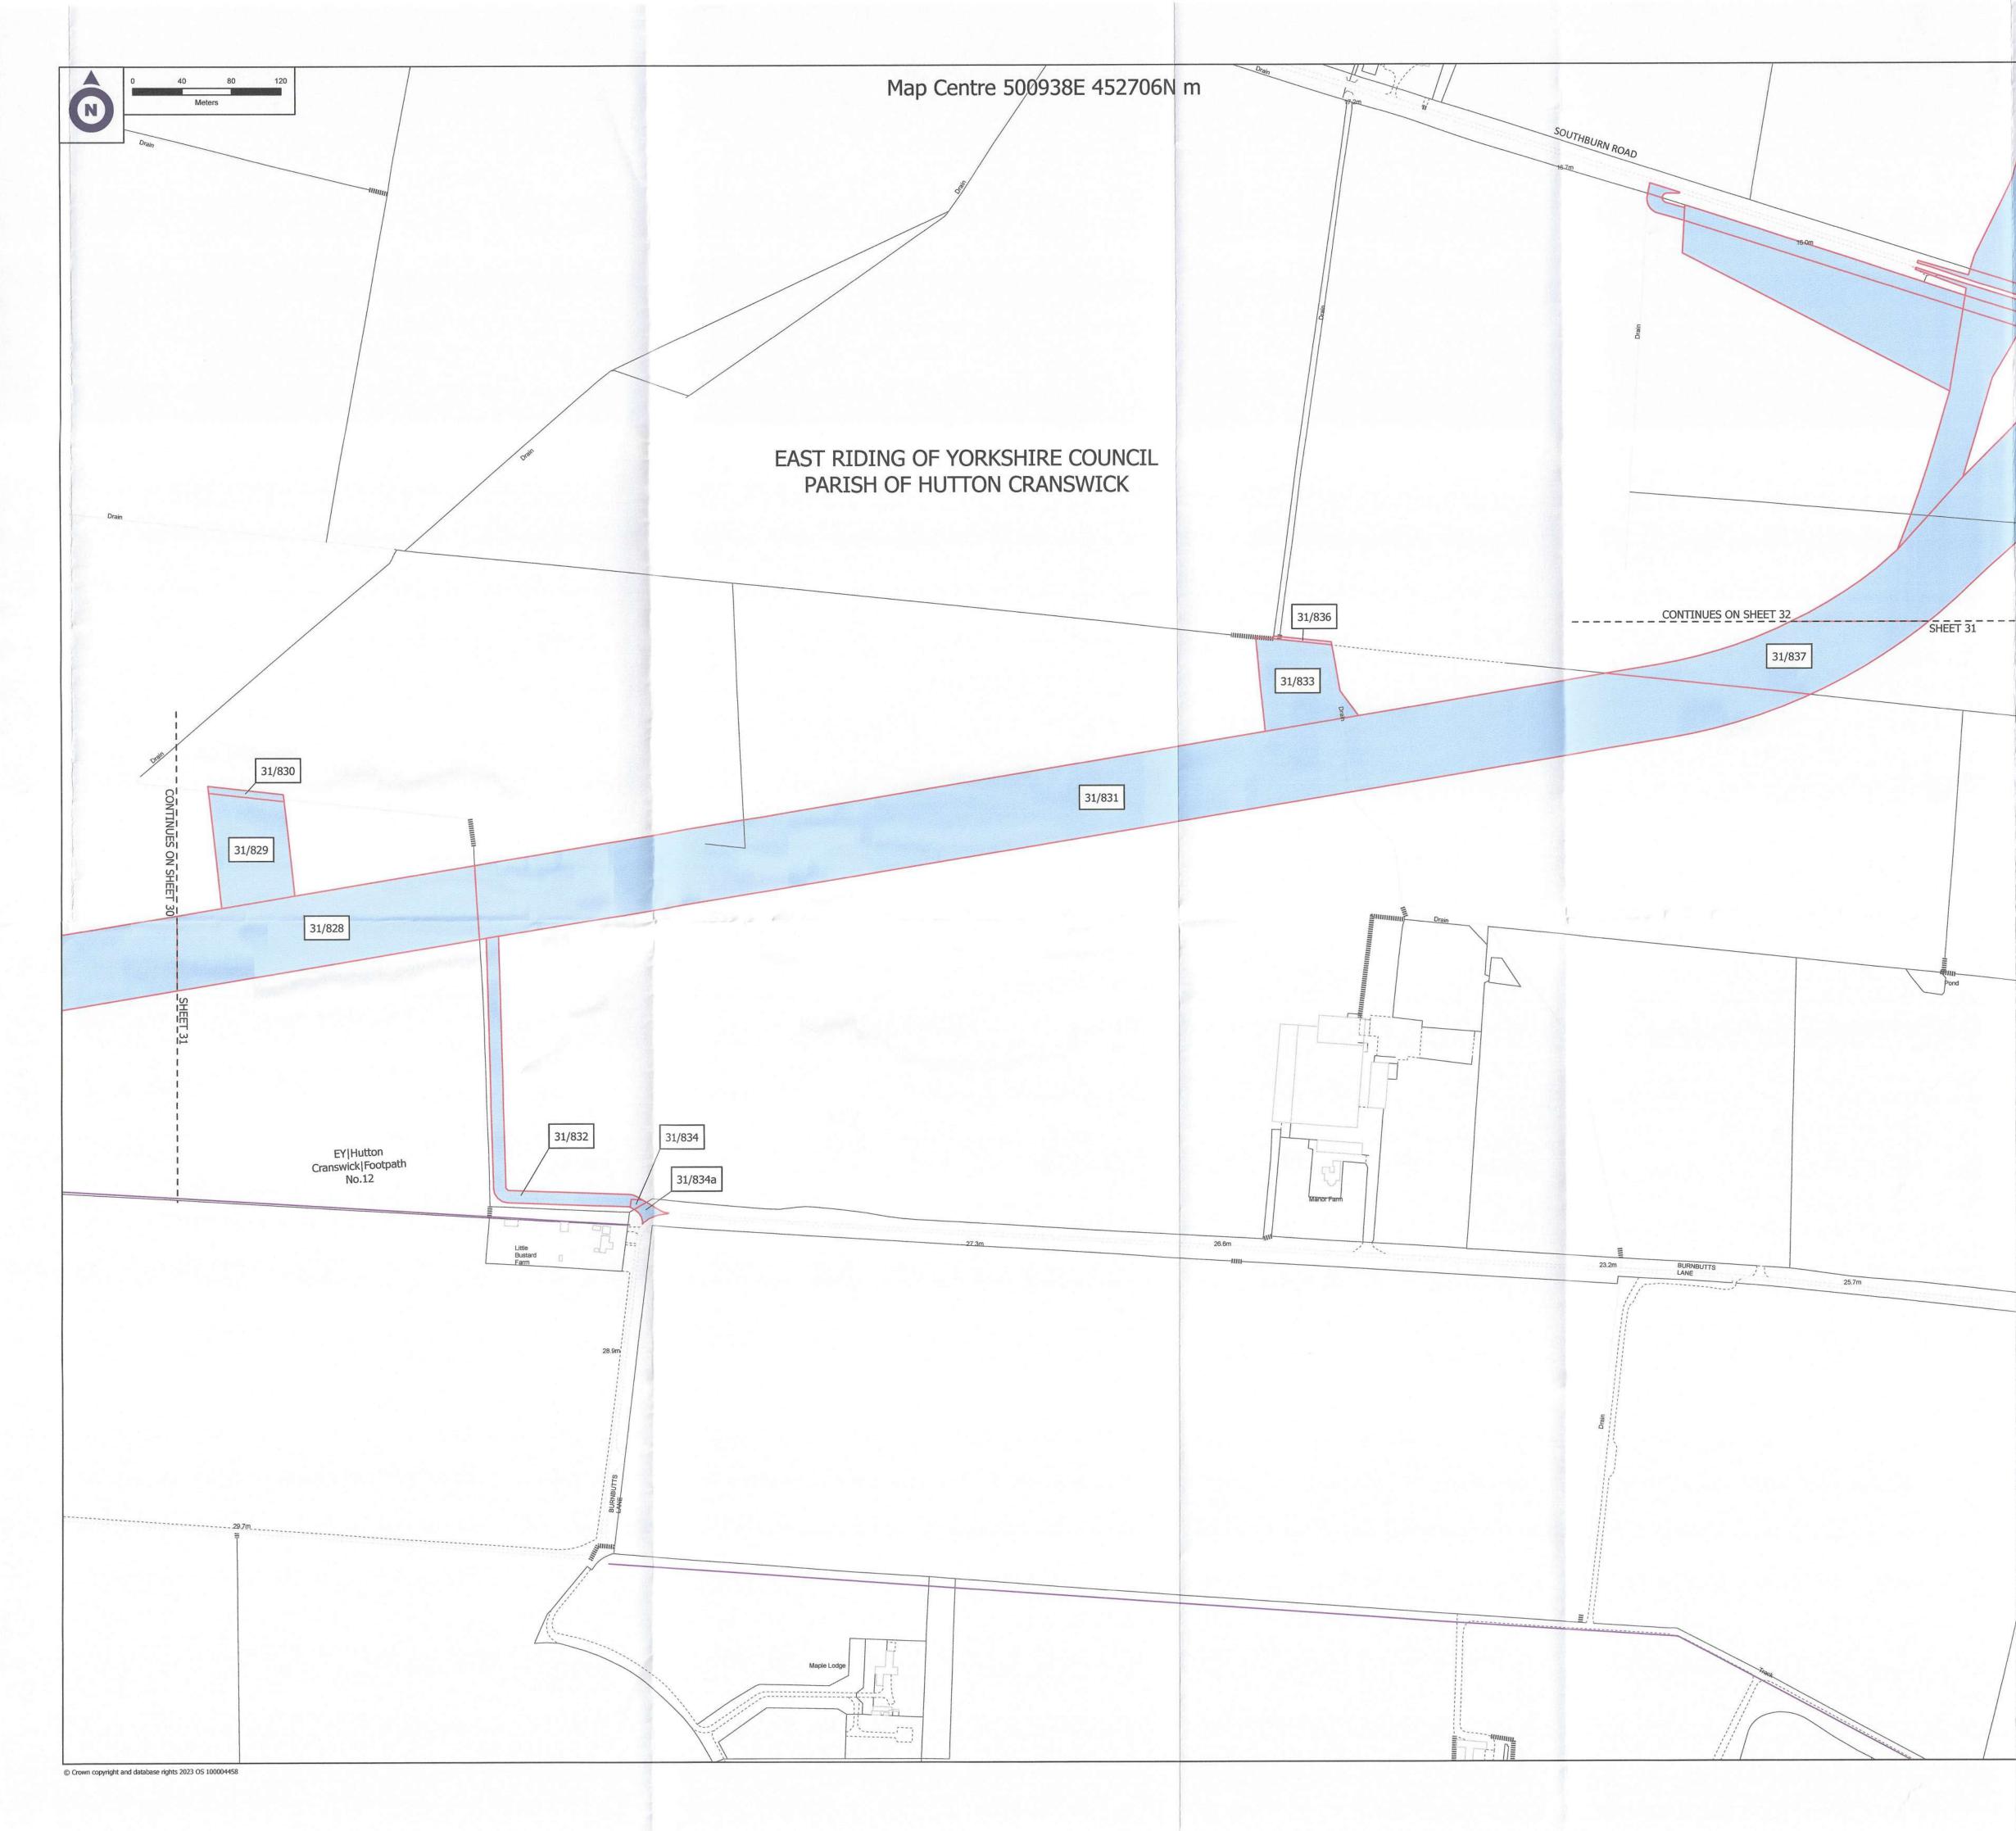

### Legend

- FREEHOLD ACQUISITION
- LAND IN WHICH RIGHTS ARE BEING ACQUIRED
- EXISTING PUBLIC RIGHTS OF WAY
  PARISH BOUNDARY
- --- CUT LINES
- PROJECT BOUNDARY

The common seal of National Grid Electricity Transmission plc was affixed on the \_\_\_<del>5 \*</del> day of <u>هوابوسامود</u> 2023 in the presence of