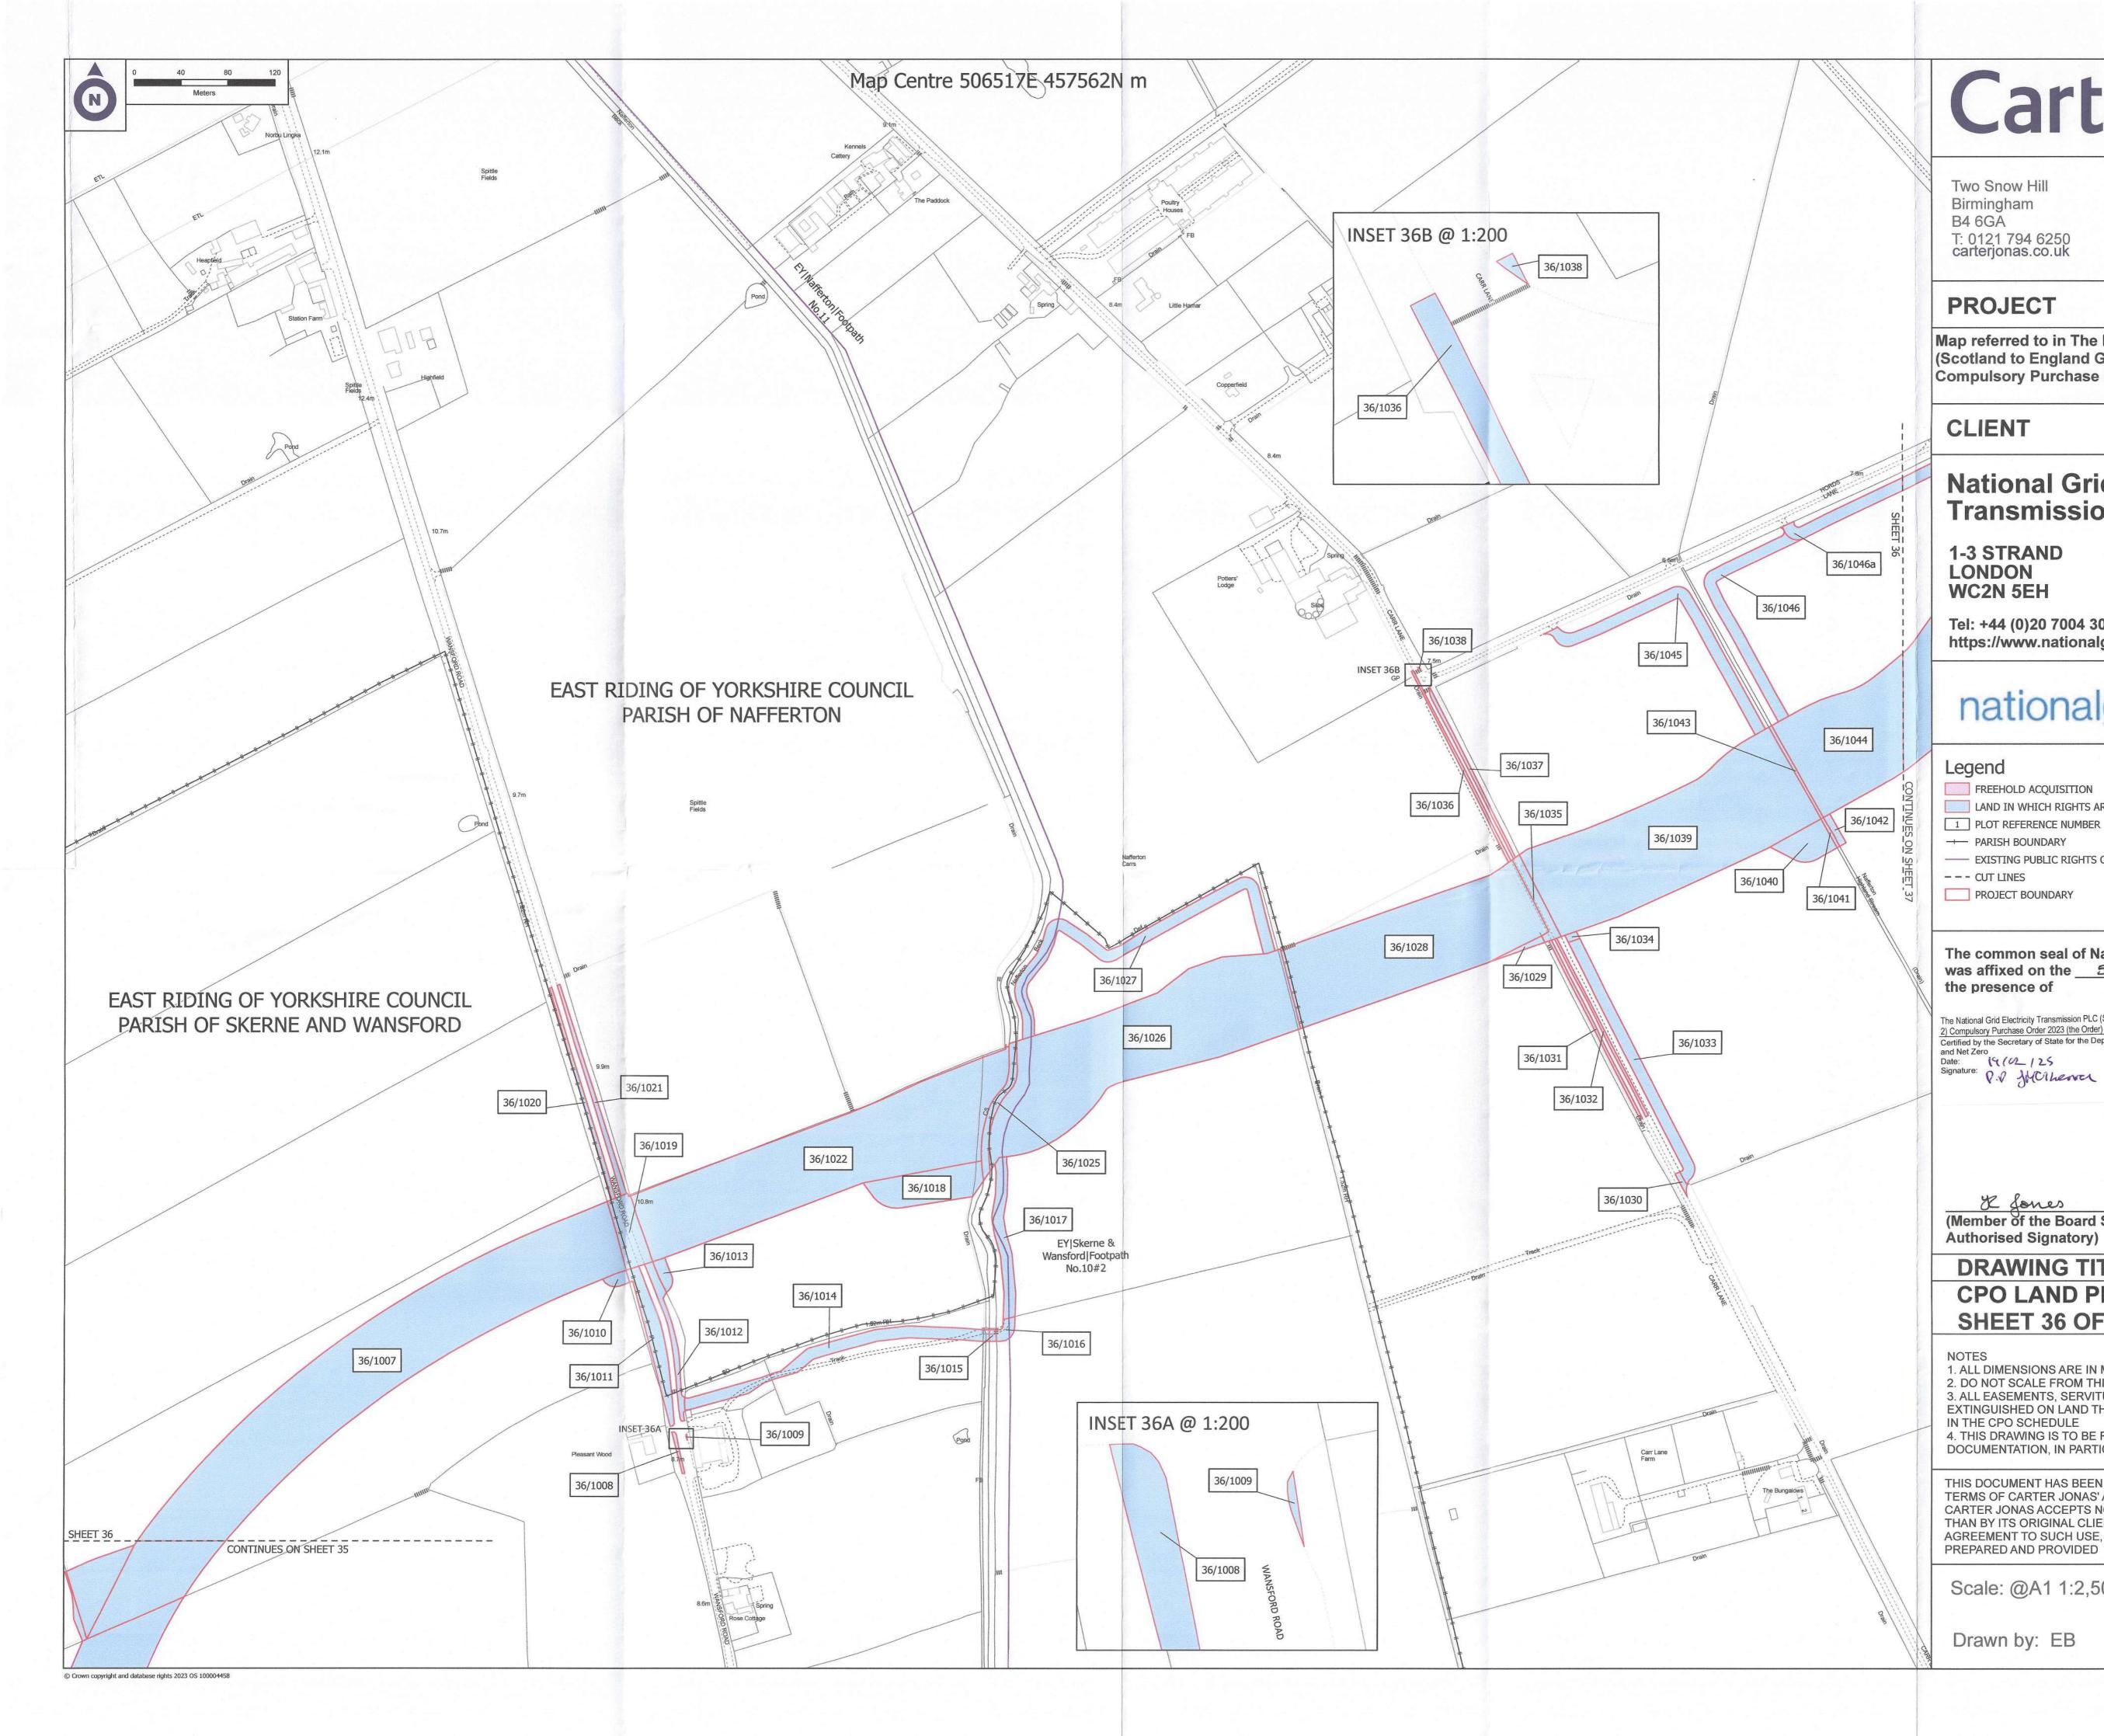

### Legend

- FREEHOLD ACQUISITION
- LAND IN WHICH RIGHTS ARE BEING ACQUIRED
- EXISTING PUBLIC RIGHTS OF WAY
  PARISH BOUNDARY
- --- CUT LINES
- PROJECT BOUNDARY

The common seal of National Grid Electricity Transmission plc was affixed on the \_\_\_<del>5 \*</del> day of <u>هوابوسامود</u> 2023 in the presence of

Department for

The National Grid Electricity Transmission PLC (Scotland to England Green Link 2) Compulsory Purchase Order 2023 (the Order) Certified by the Secretary of State for the Department for Energy Security and Net Zero Date: Signature: P.P. AMCLICEMEN

Energy Security & Net Zero (Member of the Board Sealing Committee and Authorised Signatory)

### DRAWING TITLE CPO LAND PLANS SHEET 1 OF 46

NOTES 1. ALL DIMENSIONS ARE IN METRES UNLESS STATED OTHERWISE. 2. DO NOT SCALE FROM THIS DRAWING, USE ONLY PRINTED DIMENSIONS. 3. ALL EASEMENTS, SERVITUDES AND PRIVATE RIGHTS ARE PROPOSED TO BE EXTINGUISHED ON LAND THAT IS TO BE ACQUIRED, UNLESS STATED OTHERWISE IN THE CPO SCHEDULE 4. THIS DRAWING IS TO BE READ IN CONJUNCTION WITH ALL OTHER PLANS AND DOCUMENTATION, IN PARTICULAR THE WORKS PLANS AND THE CPO SCHEDULE