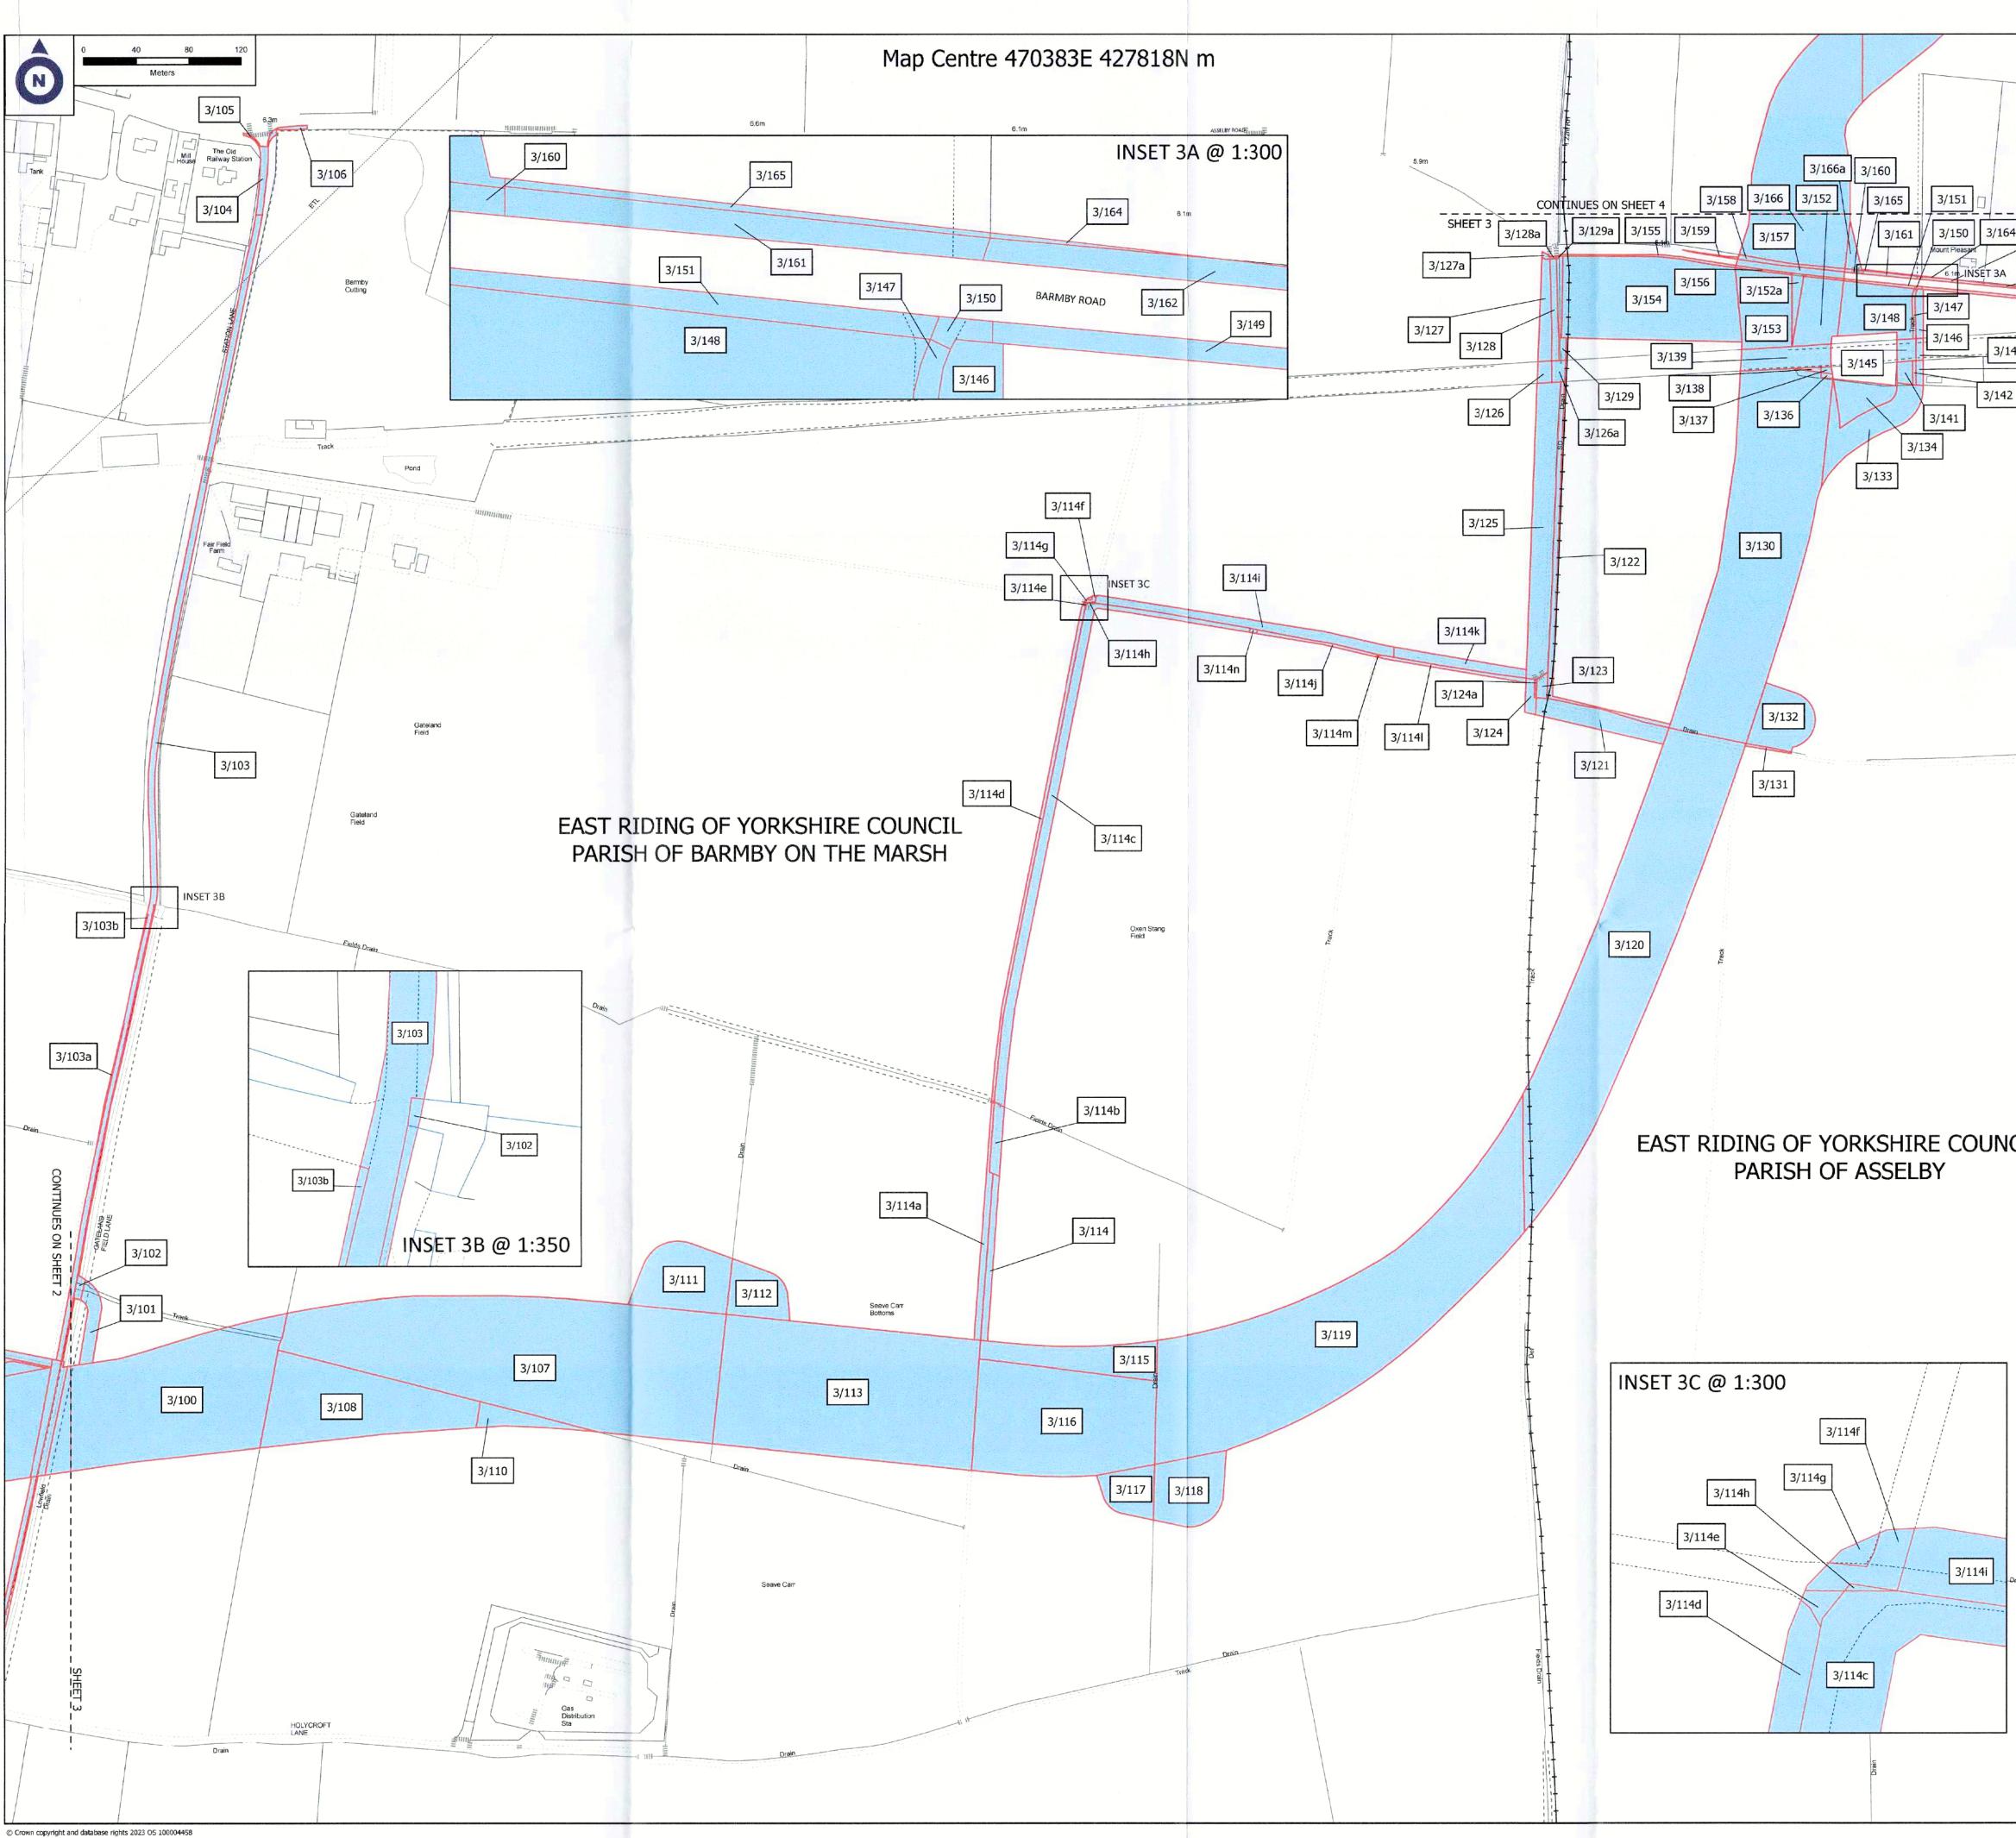

### PROJECT

Map referred to in The National Grid Electricity Transmission plc (Scotland to England Green Link 2) Compulsory Purchase Order 2023

#### Legend

- FREEHOLD ACQUISITION
- 1 PLOT REFERENCE NUMBER
- ----- PARISH BOUNDARY
- ----- EXISTING PUBLIC RIGHTS OF WAY
- - CUT LINES
- PROJECT BOUNDARY

The common seal of National Grid Electricity Transmission plc was affixed on the <u>5th</u> day of <u>September</u> 2023 in the presence of

### DRAWING TITLE CPO LAND PLANS SHEET 4 OF 46

NOTES 1. ALL DIMENSIONS ARE IN METRES UNLESS STATED OTHERWISE. 2. DO NOT SCALE FROM THIS DRAWING, USE ONLY PRINTED DIMENSIONS. 3. ALL EASEMENTS, SERVITUDES AND PRIVATE RIGHTS ARE PROPOSED TO BE EXTINGUISHED ON LAND THAT IS TO BE ACQUIRED, UNLESS STATED OTHERWISE IN THE CPO SCHEDULE 4. THIS DRAWING IS TO BE READ IN CONJUNCTION WITH ALL OTHER PLANS AND DOCUMENTATION, IN PARTICULAR THE WORKS PLANS AND THE CPO SCHEDULE