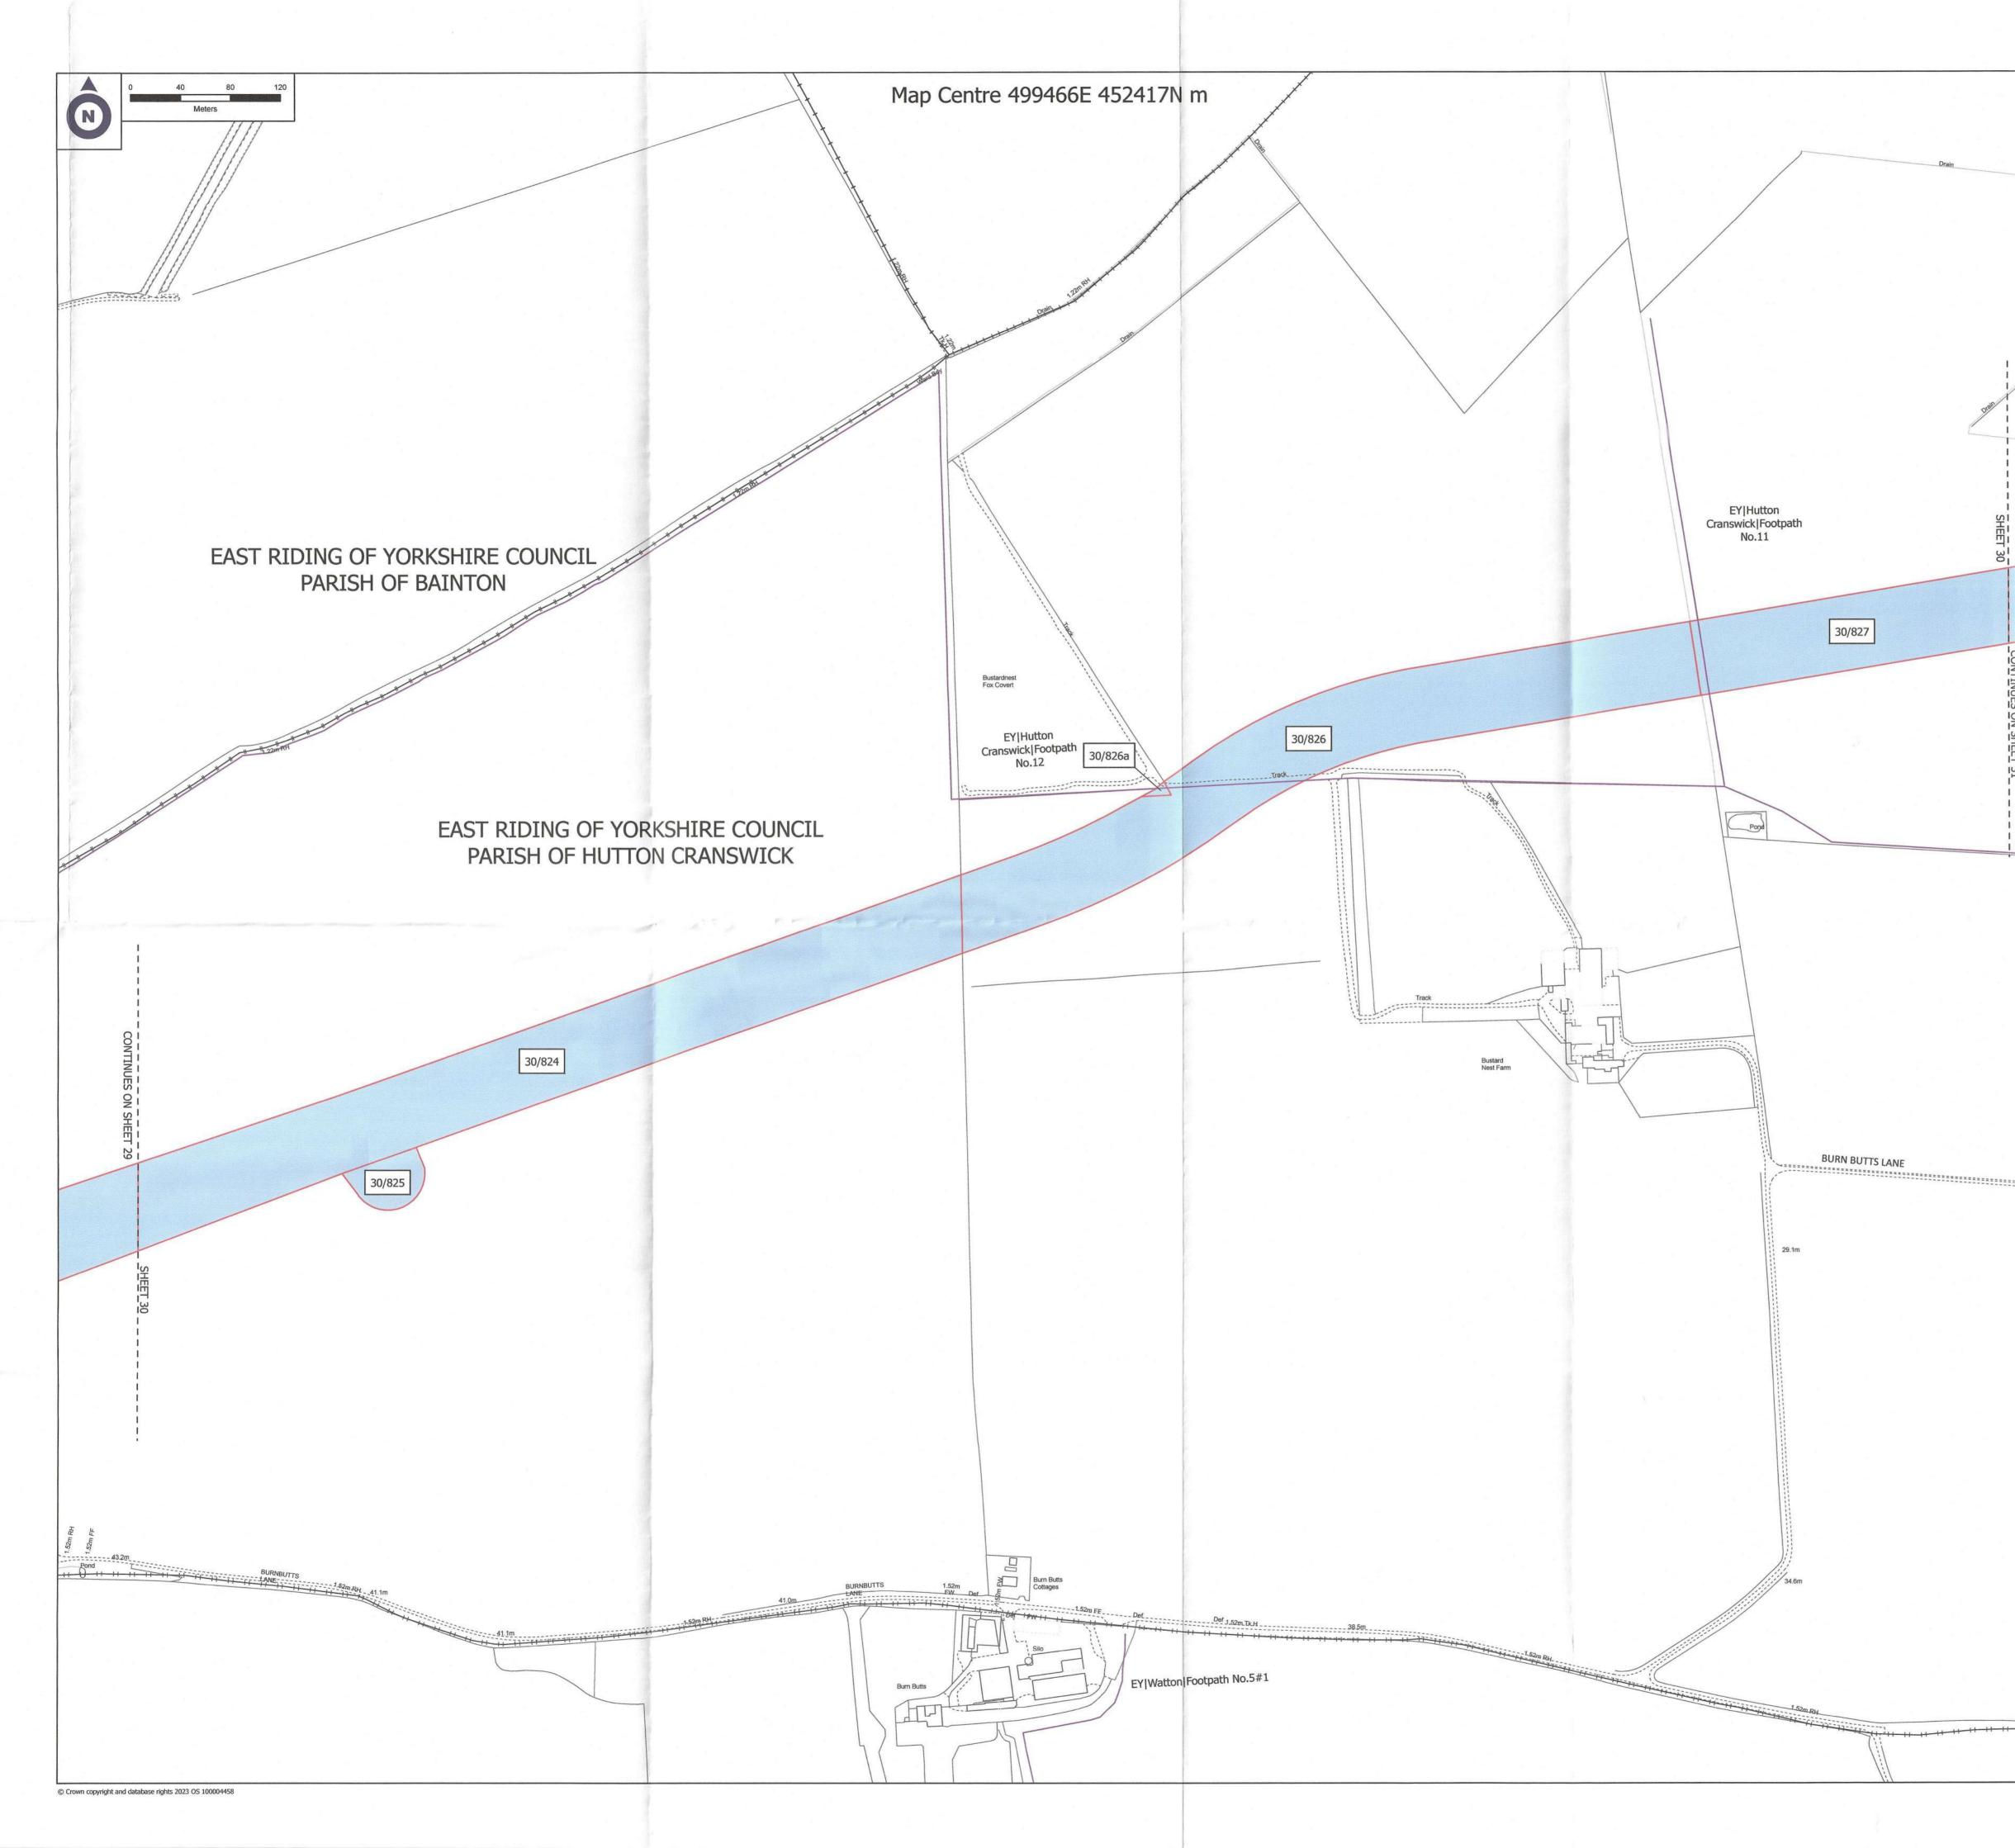

### Legend

- FREEHOLD ACQUISITION
- LAND IN WHICH RIGHTS ARE BEING ACQUIRED
- EXISTING PUBLIC RIGHTS OF WAY
  PARISH BOUNDARY
- --- CUT LINES
- PROJECT BOUNDARY

The common seal of National Grid Electricity Transmission plc was affixed on the \_\_\_<del>5 \*</del> day of <u>هوابوسامود</u> 2023 in the presence of