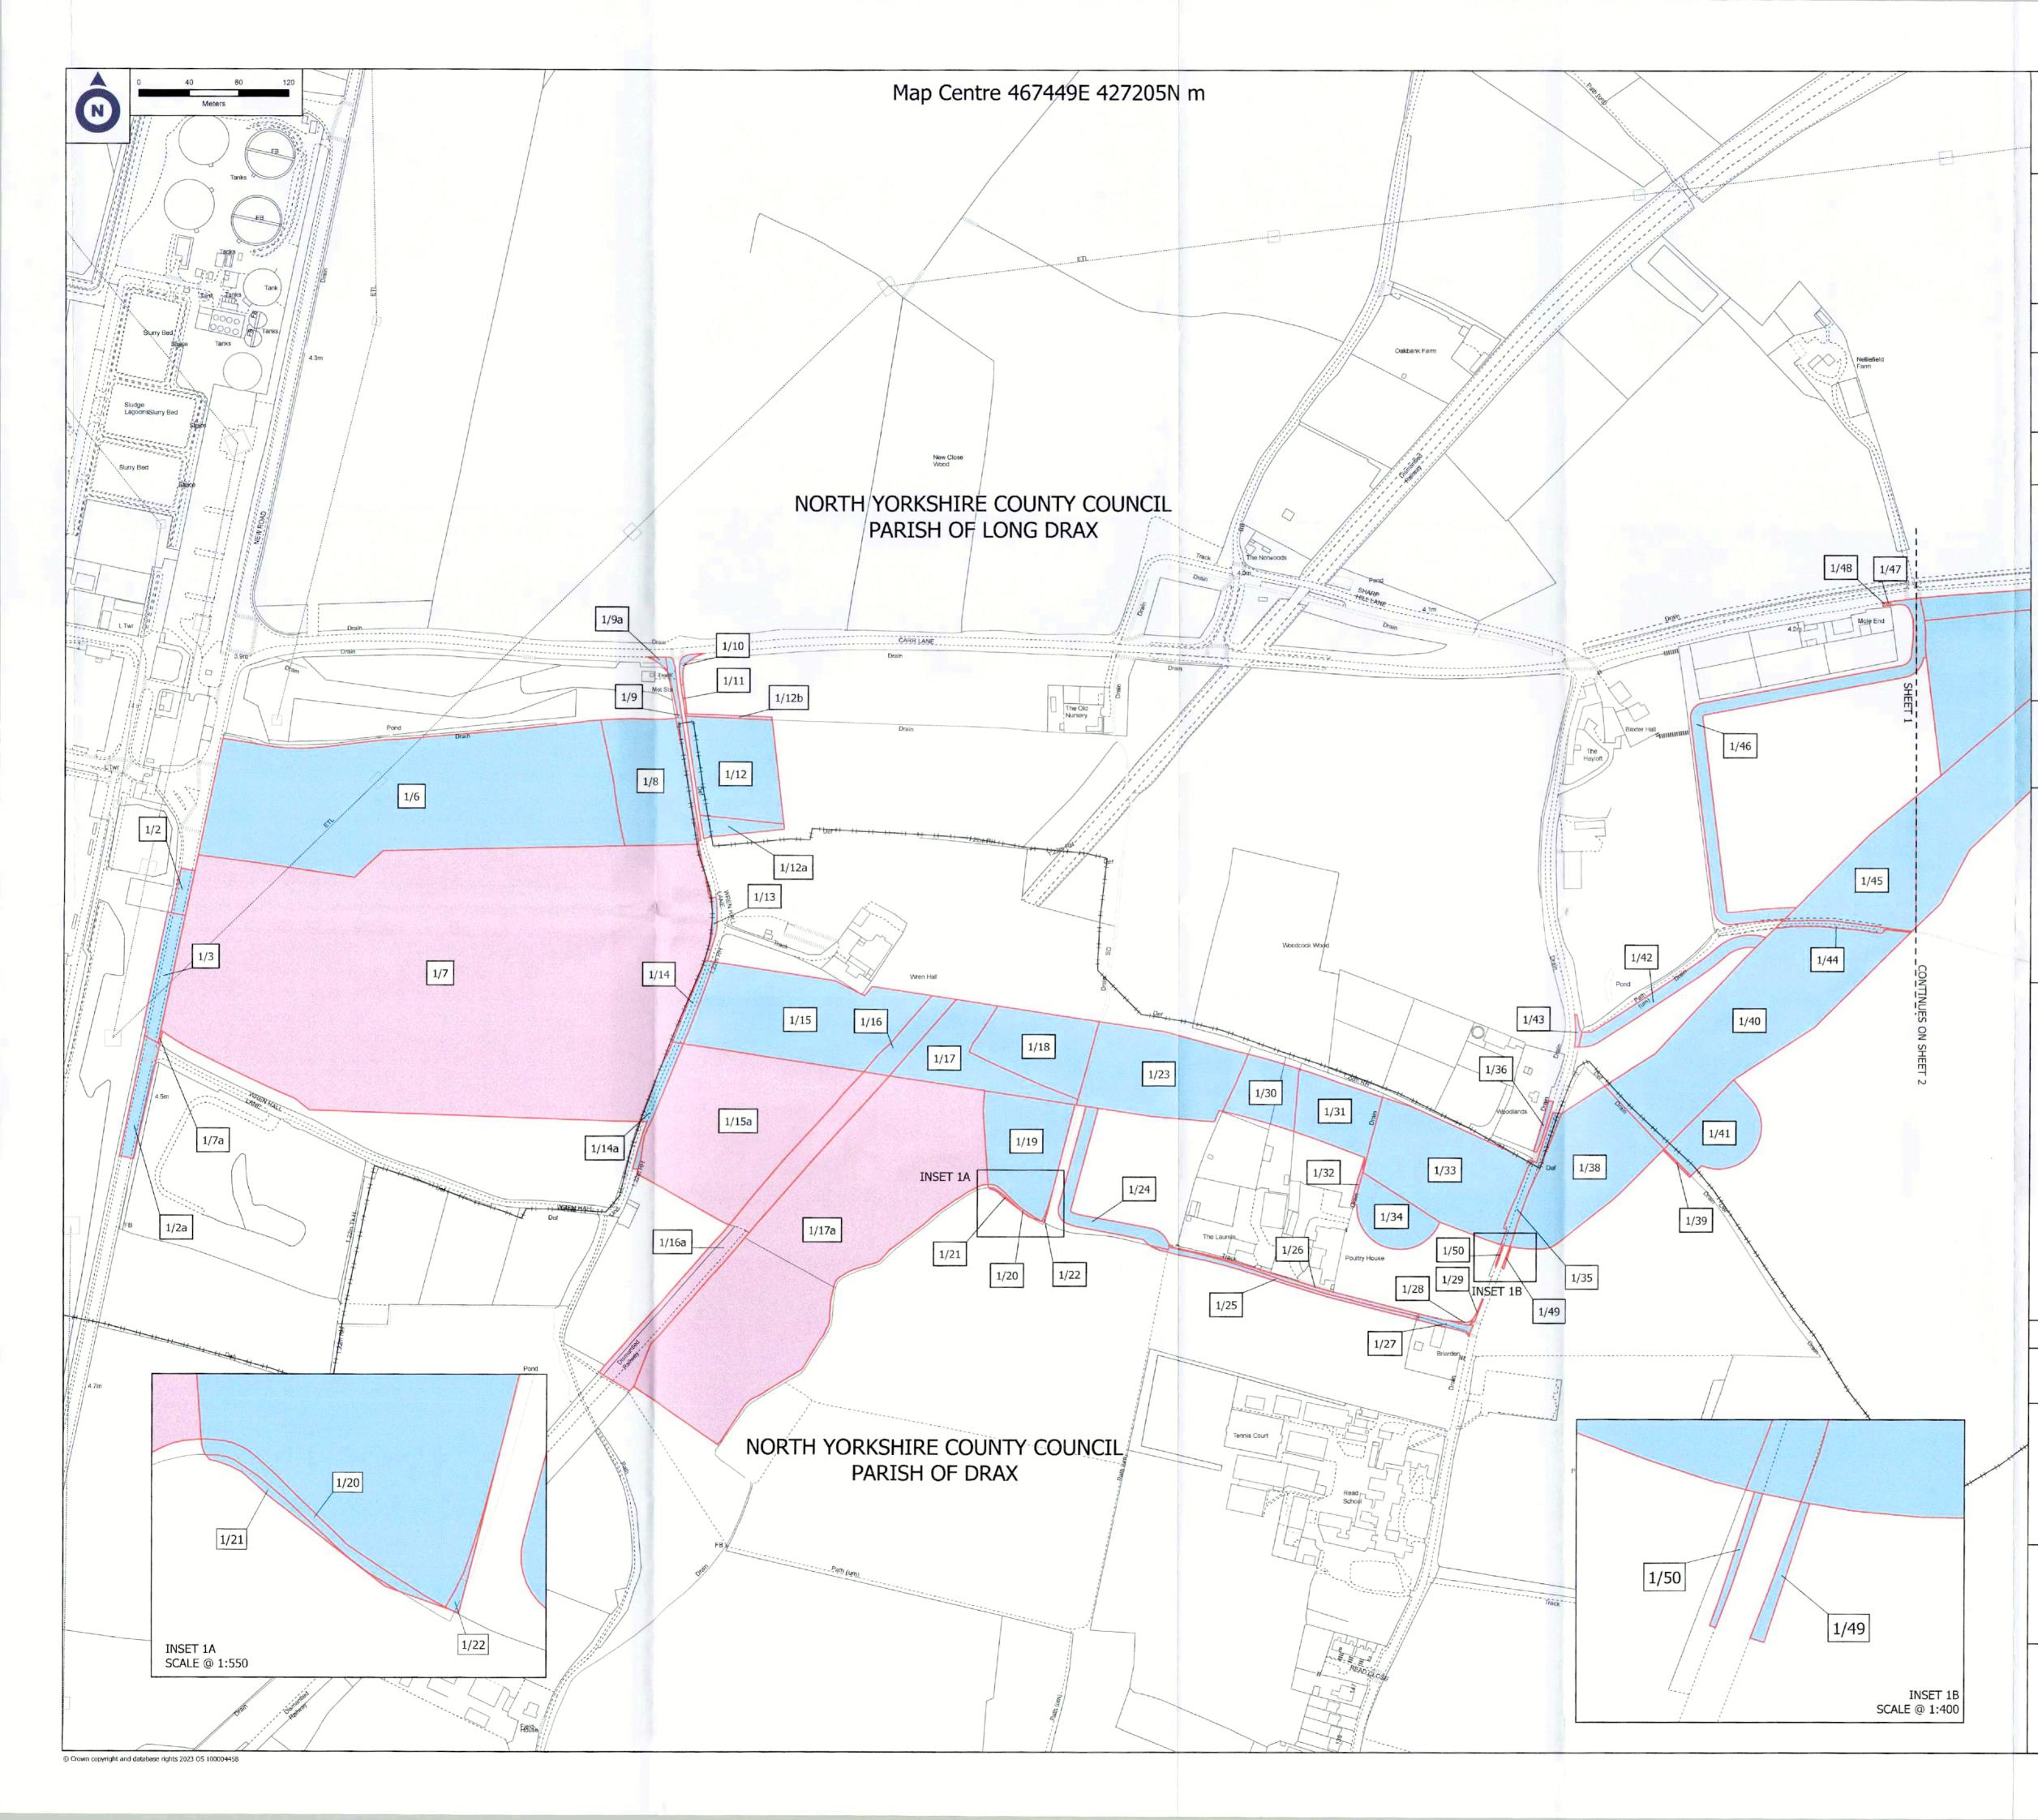

### PROJECT

Map referred to in The National Grid Electricity Transmission plc (Scotland to England Green Link 2) Compulsory Purchase Order 2023

### Legend

- FREEHOLD ACQUISITION
- LAND IN WHICH RIGHTS ARE BEING ACQUIRED
- EXISTING PUBLIC RIGHTS OF WAY
  PARISH BOUNDARY
- --- CUT LINES
- PROJECT BOUNDARY

The common seal of National Grid Electricity Transmission plc was affixed on the \_\_\_<del>5 \*</del> day of <u>هوابوسامود</u> 2023 in the presence of

### DRAWING TITLE CPO LAND PLANS SHEET 1 OF 46

NOTES 1. ALL DIMENSIONS ARE IN METRES UNLESS STATED OTHERWISE. 2. DO NOT SCALE FROM THIS DRAWING, USE ONLY PRINTED DIMENSIONS. 3. ALL EASEMENTS, SERVITUDES AND PRIVATE RIGHTS ARE PROPOSED TO BE EXTINGUISHED ON LAND THAT IS TO BE ACQUIRED, UNLESS STATED OTHERWISE IN THE CPO SCHEDULE 4. THIS DRAWING IS TO BE READ IN CONJUNCTION WITH ALL OTHER PLANS AND DOCUMENTATION, IN PARTICULAR THE WORKS PLANS AND THE CPO SCHEDULE