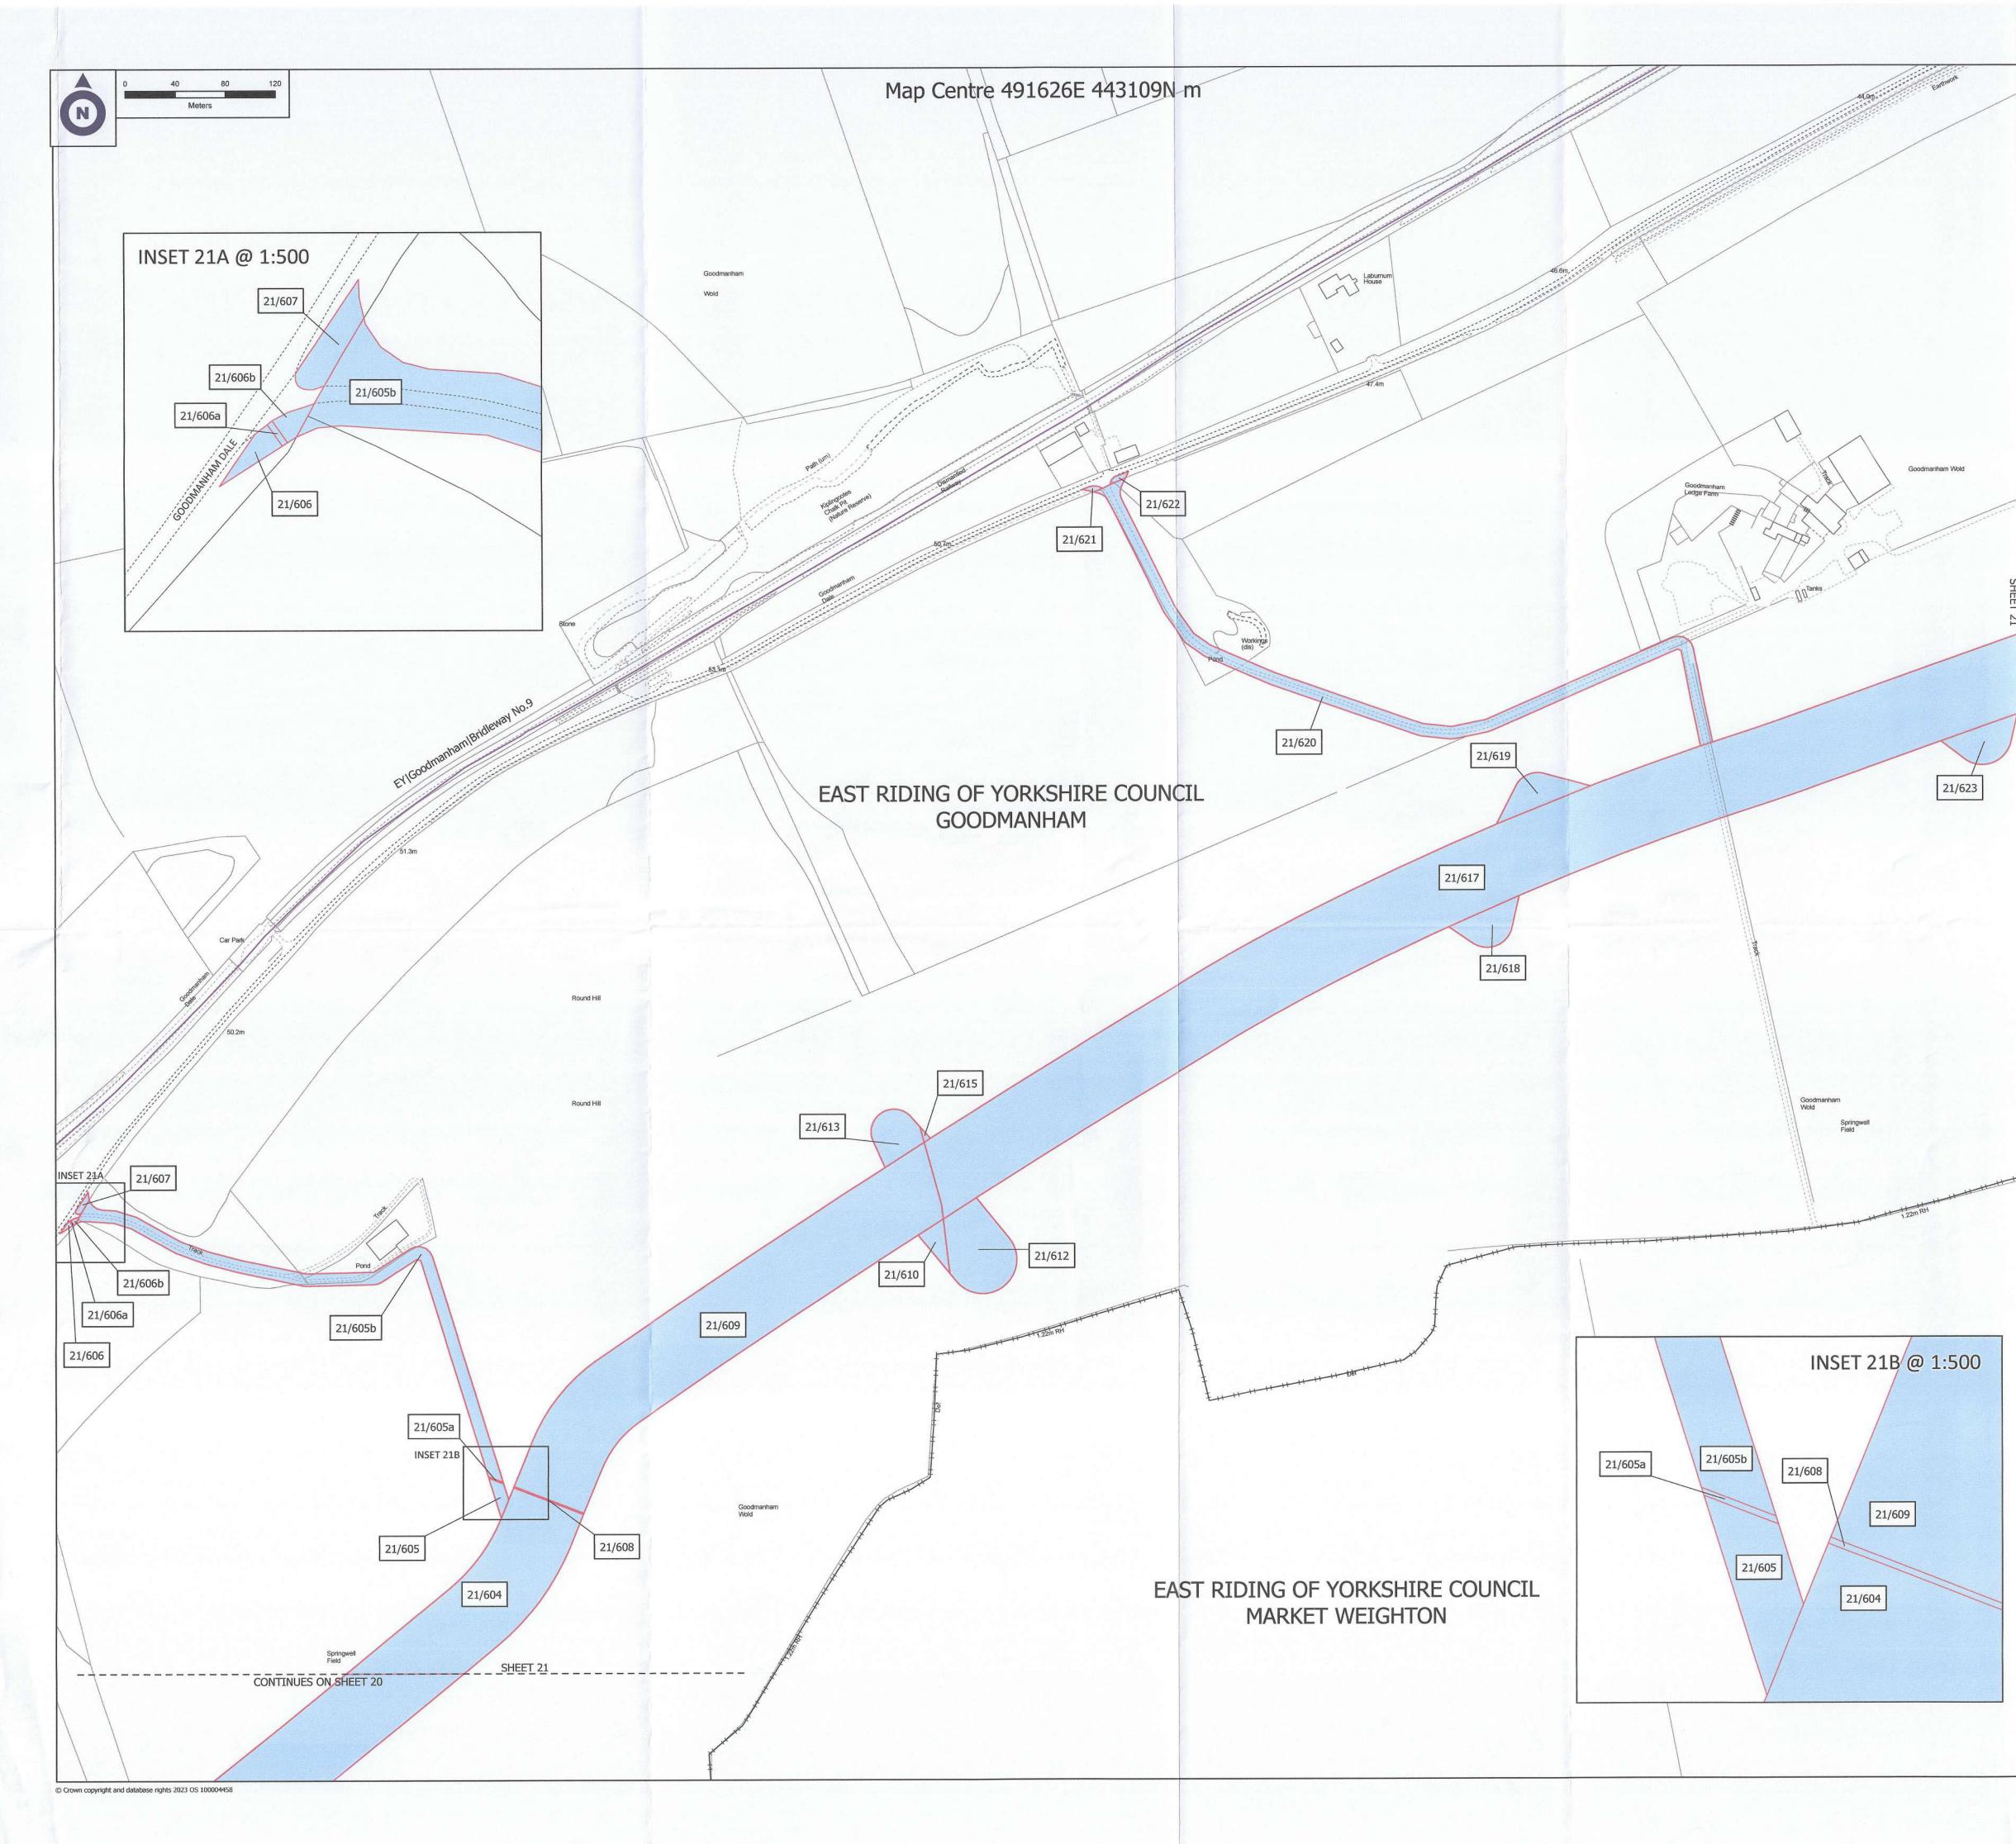

ES AND PRIVATE RIGHTS ARE PROPOSED TO BE EXTINGUISHED ON LAND THAT IS TO BE ACQUIRED, UNLESS STATED OTHERWISE IN THE CPO SCHEDULE
 THIS DRAWING IS TO BE READ IN CONJUNCTION WITH ALL OTHER PLANS AND DOCUMENTATION, IN PARTICULAR THE WORKS PLANS AND THE CPO SCHEDULE

THIS DOCUMENT HAS BEEN PREPARED PURSUANT TO AND SUBJECT TO THE TERMS OF CARTER JONAS' APPOINTMENT BY ITS CLIENT. CARTER JONAS ACCEPTS NO LIABILITY FOR ANY USE OF THIS DOCUMENT OTHER THAN BY ITS ORIGINAL CLIENT OR FOLLOWING CARTER JONAS' EXPRESS AGREEMENT TO SUCH USE, AND ONLY FOR THE PURPOSES FOR WHICH IT WAS PREPARED AND PROVIDED

| Scal | e: | @A1 | 1 | :2,     | ,50 | 0 |
|------|----|-----|---|---------|-----|---|
|      |    | 0   |   | e acres | 1   |   |

Date: 21 August 2023

11596

Drawn by: EB

Dwg no: J0042384-22-20h



|                    | Carter Jonas                                                                                                                                                                                                                                                                                                                                                                                                                                            |
|--------------------|-----------------------------------------------------------------------------------------------------------------------------------------------------------------------------------------------------------------------------------------------------------------------------------------------------------------------